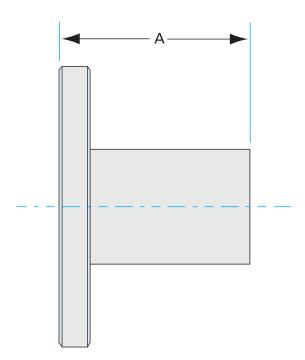

#### Dimensions (in inches) Dim A 3.25"

#### 1N-ASA-5-250-G

| Parameters        | Specifications       |
|-------------------|----------------------|
| Flange 1          | DN 1.5 (5" OD)       |
| Туре              | Half Nipple          |
| Flange 2          | 2-1/2" OD Tube       |
| Material          | 304 stainless        |
| Tube OD           | 2-1/2"               |
| Length            | 3.25"                |
| Vacuum Range      | 1. 108 mbar to 1 bar |
| Temperature Range | -20 °C to 150 °C     |
| Weight            | 2.38 lbs             |