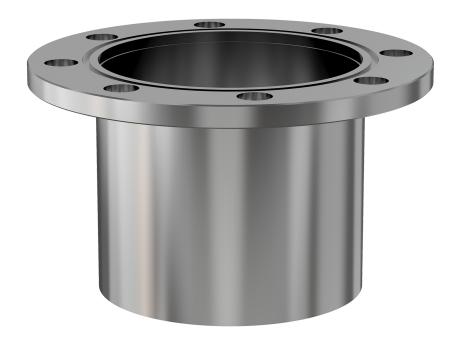

# ASA half nipple 5" OD X 2.5" ID ASA half nipple w/groove

Part number: 1N-ASA-5-250-G

## ASA half nipple 5" OD X 2.5" ID ASA half nipple w/groove

- One each flat and grooved flange is needed to complete a connection
- All products are available with both genders or a combination
- Contact us at 800-824-4166 if you can't find exactly what you need

#### 1N-ASA-5-250-G

| Parameters        | Specifications       |
|-------------------|----------------------|
| Flange 1          | DN 1.5 (5" OD)       |
| Туре              | Half Nipple          |
| Flange 2          | 2-1/2" OD Tube       |
| Material          | 304 stainless        |
| Tube OD           | 2-1/2"               |
| Length            | 3.25"                |
| Vacuum Range      | 1. 108 mbar to 1 bar |
| Temperature Range | -20 °C to 150 °C     |
| Weight            | 2.38 lbs             |