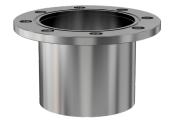

# ASA half nipple 5" OD X 2.5" ID ASA half nipple w/groove

Part number: 1N-ASA-5-250-G

## ASA half nipple 5" OD X 2.5" ID ASA half nipple w/groove

- One each flat and grooved flange is needed to complete a connection
- All products are available with both genders or a combination
- Contact us at 800-824-4166 if you can't find exactly what you need

#### 1N-ASA-5-250-G

| Parameters        | Specifications       |
|-------------------|----------------------|
| Flange 1          | DN 1.5 (5" OD)       |
| Туре              | Half Nipple          |
| Flange 2          | 2-1/2" OD Tube       |
| Material          | 304 stainless        |
| Tube OD           | 2-1/2"               |
| Length            | 3.25"                |
| Vacuum Range      | 1. 108 mbar to 1 bar |
| Temperature Range | -20 °C to 150 °C     |
| Weight            | 2.38 lbs             |